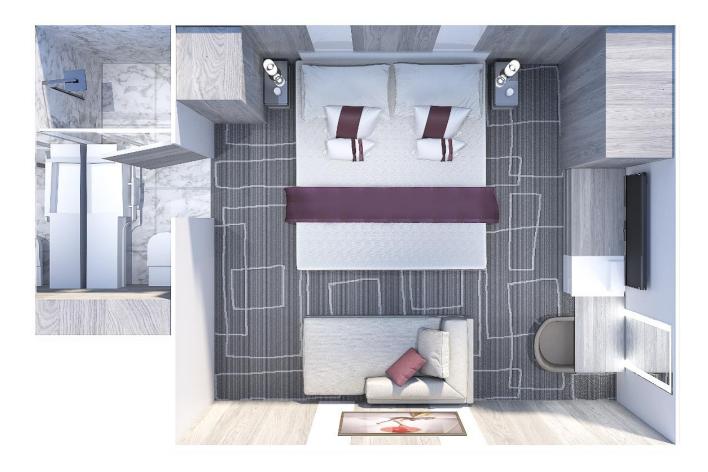

## Deluxe Inside Stateroom (09 and 10) 202 Sq. Ft.

With ample living space, bigger bathrooms, and more drawer space, these staterooms will become your home away from home while on board. Relax at sea after a day that's as busy or laid back as you wish.

**Stateroom Features:** • New Cashmere Collection luxury king-sized mattress • Two lower double beds convertible to King Bed • Some staterooms may have a trundle bed • Dual voltage 110/220 AC • Plentiful storage space in your bathroom and wardrobe • Smart TV • Individual safe • Mini-fridge